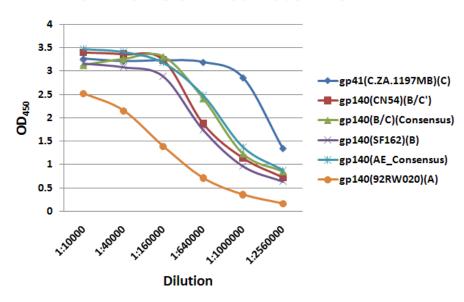

## **Anti-gp41/160(Pan)**



Product Name Anti- gp41/160(Pan)

Catalog No IT-001-0052M5

Source Mouse monoclonal antibody, clone 5H4

Isotype IgG1

Formulation Each vial contains 100 µg purified IgG in 100 µl PBS with 40%

glycerol.

Immunogen Recombinant gp41(C.ZA.1197MB)(C) protein (a.a. 508-659)

(Genebank accession # AY463234).

Applications WB, ELISA, IP, IF etc.

Epitope Linear

Specificity Reacts with most HIV-1 gp41/gp160 proteins as tested. Minimal

cross-reactivity to other subtypes.

Storage Store at 4°C; <u>DO NOT FREEZE</u>; stable for 6 months from the date

of shipment. Non-hazardous. No MSDS required.

Use Limitation For research use only, not for use in diagnostic procedures.

## ELISA Profile of IT-001-0052M5