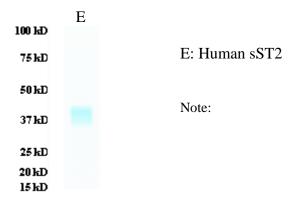

## **Human Soluble ST2**

Product Name Human soluble ST2

Catalog No IT-010-003p

Source Human protein purified from 293 cell culture

Formulation Each vial contains 100 µg of purified protein (1 mg/ml) in PBS.

Protein C-terminal 6xHis tagged human soluble ST2 protein (full

length)(Genebank No. NP\_003847). ST2 is member of interleukin-1

family. The level of sST2 in serum is indicative of acute heart

failure.

Applications WB standard, antibody ELISA, immunogen, etc