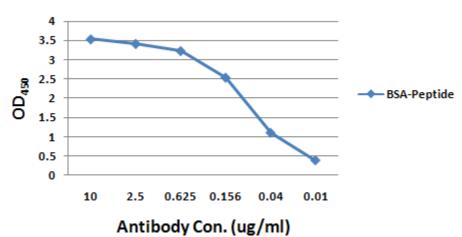

## Anti-NS3 (HCV)



Product Name Anti- NS3 (HCV)

Catalog No IT-004-014

Source Rabbit Polyclonal Antibody

Formulation Each vial contains 200 µg purified IgG in 100 µl PBS with less than

0.1% gelatin and 0.1% sodium Azide.

Immunogen Peptide from a conserved region of NS3 polypeptide of Hepatitis C

virus (a.a. 1617-1628) (LIRLKPTLHGPT)

Applications WB(1:2000), ELISA(1:1000-1:100,000), IP, etc.

Specificity Reacts with NS3 polypeptide of Hepatitis C virus (a.a. 1617-1628)

(LIRLKPTLHGPT).

Storage Store at 4°C; <u>DO NOT FREEZE</u>; stable for 1 year from the date of

shipment. Non-hazardous. No MSDS required.

Use Limitation For research use only, not for use in diagnostic procedures.

## ELISA Profile of IT-004-014