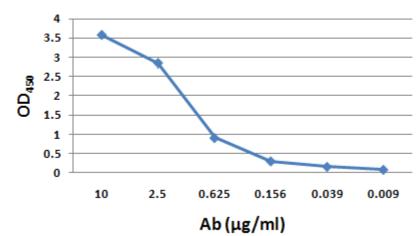

sodium azide.                   |
| Immunogen      | DNA vaccine expressing VP1 of Norwalk-like virus (NLV/Saint Cloud/624/1998/US)) protein(a.a.1-540) (Genebank accession # AF414427). |
| Applications   | ELISA(1:1000-1:100,000), WB, IP, Neutralizing assay, etc.                                                                           |
| Specificity    | Reacts with human Norovirus VP1 protein. Cross-reactivity to other family member not tested.                                        |
| Storage        | Store at 4°C; <u>DO NOT FREEZE</u> ; stable for 1 year from the date of shipment. Non-hazardous. No MSDS required.                  |
| Use Limitation | For research use only, not for use in diagnostic procedures.                                                                        |



## ELISA Profile of IT-013-003