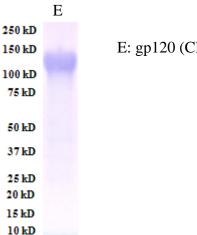

## **gp120(CH181)(CRF07\_BC)**

Product Name gp120 (CH181)(CRF07\_BC)

Catalog No IT-001-166p

Source Recombinant protein purified from 293 cell culture

Formulation Each vial contains 100 µg of purified protein (1 mg/ml) in PBS

Protein C-terminal 6xHis tagged gp120 (CH181)(CRF07\_BC)(a.a.32-515)

(Genebank Accession No. ABL67456)

Applications Antibody ELISA, Immunogen, WB standard, etc.

Purity >95%

Storage Store at 4°C; <u>DO NOT FREEZE</u>; stable for 6 months from the date