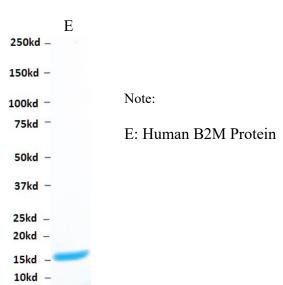

## Human B2M

Product Name Human B2M

Catalog No IT-300-026p

Source Recombinant protein purified from 293 cell culture

Formulation Each vial contains 100 µg of purified protein (1 mg/ml) in PBS.

Protein 6xHis tagged Human B2M protein (a.a.21-119) (GenBank No.

NP 004039).

Applications WB standard, antibody ELISA, Functional analysis, etc

Purity ≥ 95%

Storage Keep it at 4°C if used within a month. For long term storage, split it

into small aliquots and keep at -80°C. Avoid repeated freezing and thawing. The product will be expired one year after receiving if