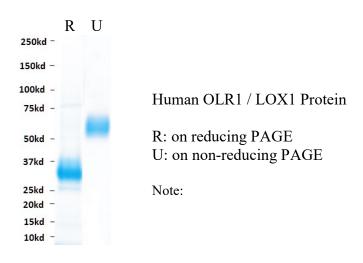

## Human OLR1 / LOX1 Protein

| Product Name   | Human OLR1 / LOX1 Protein                                                                                                                                                                                                                                             |
|----------------|-----------------------------------------------------------------------------------------------------------------------------------------------------------------------------------------------------------------------------------------------------------------------|
| Catalog No     | IT-300-055p                                                                                                                                                                                                                                                           |
| Source         | Recombinant protein purified from 293 cell culture                                                                                                                                                                                                                    |
| Formulation    | Each vial contains 100 $\mu$ g of purified protein (1 mg/ml) in PBS.                                                                                                                                                                                                  |
| Protein        | Human OLR1 / LOX1 Protein (aa 61-273; GenBank# P78380) with 6xHis tagged at C-terminus. The protein forms homodimer at 60-70 kDa.                                                                                                                                     |
| Applications   | WB standard, antibody ELISA, Functional analysis, etc                                                                                                                                                                                                                 |
| Purity         | ≥95%                                                                                                                                                                                                                                                                  |
| Storage        | Keep it at 4°C if used within a month. For long term storage, split it<br>into small aliquots and keep at -80°C. Avoid repeated freezing and<br>thawing. The product will be expired one year after receiving if<br>stored properly. Non-hazardous. No MSDS required. |
| Use Limitation | For research use only, not for use in diagnostic procedures.                                                                                                                                                                                                          |