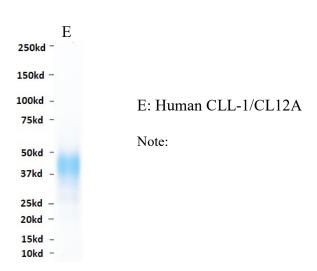

## **Human CLL-1/CL12A/DCAL-2**

Product Name Human CLL-1/CL12A/ DCAL-2

Catalog No IT-300-058p

Source Recombinant protein purified from 293 cell culture

Formulation Each vial contains 100 µg of purified protein (1 mg/ml) in PBS.

Protein Human CLL-1/CL12A (aa 65-265; GenBank# Q5QGZ9) with 6xHis

tagged at C-terminus.

Applications WB standard, antibody ELISA, Functional analysis, etc

Purity ≥95%

Storage Keep it at 4°C if used within a month. For long term storage, split it