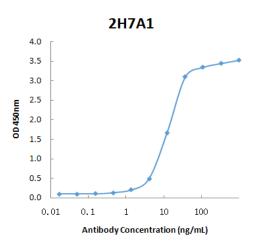

## Anti-Human Azu1

| Product Name   | Anti- Human Azu1                                                                                                                                                                                                                                                      |
|----------------|-----------------------------------------------------------------------------------------------------------------------------------------------------------------------------------------------------------------------------------------------------------------------|
| Catalog No     | IT-010-004M3                                                                                                                                                                                                                                                          |
| Source         | Mouse monoclonal antibody, clone 2H7                                                                                                                                                                                                                                  |
| Isotype        | IgG1                                                                                                                                                                                                                                                                  |
| Formulation    | Each vial contains 100 $\mu$ g purified IgG in 100 $\mu$ l PBS with 40% glycerol.                                                                                                                                                                                     |
| Immunogen      | DNA vaccine expressing Human Azu1 (IT-010-004p).                                                                                                                                                                                                                      |
| Applications   | ELISA, IP, IF etc.                                                                                                                                                                                                                                                    |
| Epitope        | Conformational                                                                                                                                                                                                                                                        |
| Specificity    | Reacts with Human Azu1as tested.                                                                                                                                                                                                                                      |
| Storage        | Keep it at 4°C if used within a month. For long term storage, split it<br>into small aliquots and keep at -80°C. Avoid repeated freezing and<br>thawing. The product will be expired one year after receiving if<br>stored properly. Non-hazardous. No MSDS required. |
| Use Limitation | For research use only, not for use in diagnostic procedures.                                                                                                                                                                                                          |