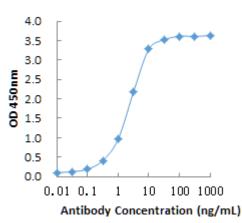

## Anti-Human Cardiotrophin-1/CTF1

| Product Name | Anti-Human Cardiotrophin-1 / CTF1                                                                                                                                                                                                                            |
|--------------|--------------------------------------------------------------------------------------------------------------------------------------------------------------------------------------------------------------------------------------------------------------|
| Catalog No   | IT-010-005M1                                                                                                                                                                                                                                                 |
| Source       | Mouse monoclonal antibody, clone 2E11D2                                                                                                                                                                                                                      |
| Isotype      | IgG2a                                                                                                                                                                                                                                                        |
| Formulation  | Each vial contains 100 $\mu$ g purified IgG in 100 $\mu$ l PBS with 40% glycerol.                                                                                                                                                                            |
| Immunogen    | DNA vaccine expressing Human Cardiotrophin-1 / CTF1 (IT-010-005p).                                                                                                                                                                                           |
| Applications | WB, ELISA, IP, IF etc.                                                                                                                                                                                                                                       |
| Epitope      | Linear                                                                                                                                                                                                                                                       |
| Specificity  | Reacts with Human Cardiotrophin-1 / CTF1 as tested.                                                                                                                                                                                                          |
| Storage      | Keep it at 4°C if used within a month. For long term storage, split it into small aliquots and keep at -80°C. Avoid repeated freezing and thawing. The product will be expired one year after receiving if stored properly. Non-hazardous. No MSDS required. |