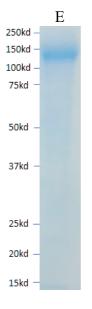

## **Human B-cell receptor CD22/SIGLEC2**



Product Name Human B-cell receptor CD22/SIGLEC2

Catalog No IT-300-125p

Source Recombinant protein purified from 293 cell culture

Formulation Each vial contains 100 µg of purified protein (1 mg/ml) in PBS.

Protein Human B-cell receptor CD22/SIGLEC-2 (aa 20 - 687; GenBank#

P20273) with 6xHis tagged at C-terminus.

Applications WB standard, antibody ELISA, Functional analysis, etc

Purity ≥95%

Storage Keep it at 4°C if used within a month. For long term storage, split it

into small aliquots and keep at -80°C. Avoid repeated freezing and thawing. The product will be expired one year after receiving if

stored properly. Non-hazardous. No MSDS required.

Use Limitation For research use only, not for use in diagnostic procedures.



E: Human B-cell receptor CD22/SIGLEC2

Note: