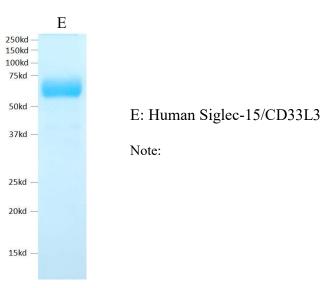

Protein Human Siglec-15/CD33L3 (aa 20 - 263; GenBank# Q6ZMC9) with

human IgG1 Fc and 6xHis tagged at C-terminus.

Applications WB standard, antibody ELISA, Functional analysis, etc

Purity ≥95%

Storage Keep it at 4°C if used within a month. For long term storage, split it