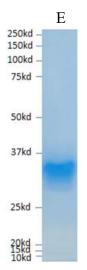

## Reference

E: Human EpCAM / Tumor-associated calcium signal transducer 1 / CD326

Note: