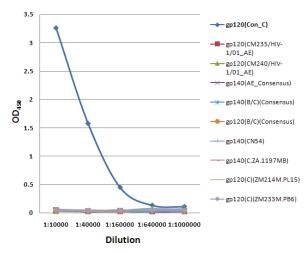

Name Anti-V1V2[gp120/gp160(Clade Con\_C)]

Catalog No IT-001-213M1

Source Mouse monoclonal antibody, clone 2C7

Isotype IgG1

Formulation Each vial contains 100 µg purified IgG in 100 µl PBS with 40%

glycerol.

Immunogen Recombinant gp70 (MLV)-V1V2(HIV-1/Consensus\_C) fusion

protein containing V1V2 loops from HIV-1(Consensus\_C) (IT-001-

213p).

Applications WB, ELISA, IP, IF etc.

Epitope Linear

Specificity Recognize an epitope in the V1V2 region of

gp120/gp140/gp160(Clade Con\_C). Minimal cross-reactivity to

other subtypes.

Storage Stable for 6 months at 4°C from the date of shipment. For long term

storage, aliquot and freeze at -80°C.Non-hazardous. No MSDS

required.

Use Limitation For research use only, not for use in diagnostic procedures.

## ELISA Profile of IT-001-213M1